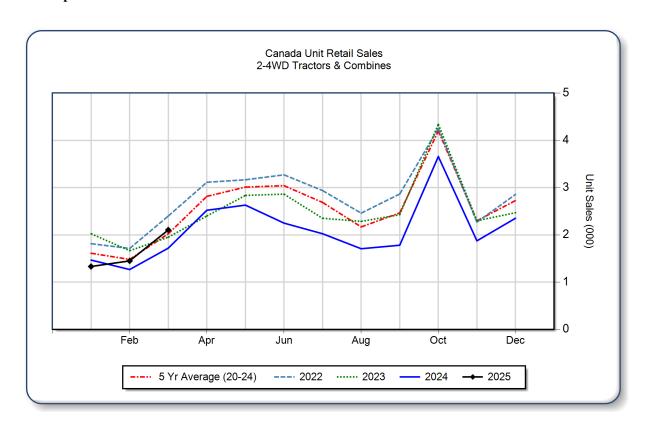

## AEM Canada Ag Tractor and Combine Report March 2025

Copyright, AEM. All rights reserved. If data is referenced, please acknowledge AEM as the source.

|                                | March |       |      | YTD - March |       |       | Beginning<br>Inventory |
|--------------------------------|-------|-------|------|-------------|-------|-------|------------------------|
|                                | 2025  | 2024  | %Chg | 2025        | 2024  | %Chg  | Mar 2025               |
| <b>2WD Farm Tractors</b>       |       |       |      |             |       |       |                        |
| < 40 HP                        | 1,064 | 832   | 27.9 | 2,648       | 2,302 | 15.0  | 9,926                  |
| 40 < 100  HP                   | 360   | 356   | 1.1  | 900         | 931   | -3.3  | 3,746                  |
| 100+ HP                        | 299   | 304   | -1.6 | 662         | 653   | 1.4   | 2,373                  |
| <b>Total 2WD Farm Tractors</b> | 1,723 | 1,492 | 15.5 | 4,210       | 3,886 | 8.3   | 16,045                 |
| <b>4WD Farm Tractors</b>       | 163   | 98    | 66.3 | 347         | 184   | 88.6  | 295                    |
| <b>Total Farm Tractors</b>     | 1,886 | 1,590 | 18.6 | 4,557       | 4,070 | 12.0  | 16,340                 |
| Self-Prop Combines             | 218   | 129   | 69.0 | 328         | 383   | -14.4 | 436                    |